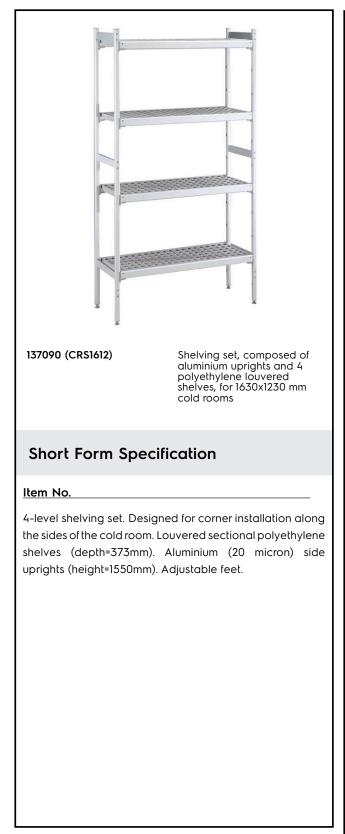

# FROFESSIONAL

Stainless Steel Preparation Aluminum Shelving Set for 1630x1230 mm cold rooms

| TEM #   |  |
|---------|--|
| MODEL # |  |
| NAME #  |  |
| SIS #   |  |
| 4IA #   |  |

### **Main Features**

- Complete shelving system allows rapid and easy fixing of the shelves to the uprights.
- GN 1/1, GN 1/2 and GN 1/3 can be inserted into the frame.

### Construction

- Uprights and shelf frames constructed entirely in anodized aluminium (20 micron).
- 4 tiers.
- Shelves made by section of polyethylene tablets.
- Sectional polyethylene shelves are dishwasher safe.