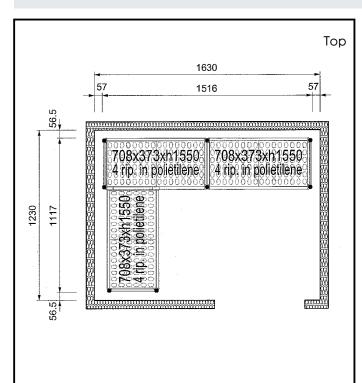

## Key Information:

| 708 mm  |
|---------|
| 373 mm  |
| 1550 mm |
| 1040 kg |
| 41 kg   |
| 2       |
|         |

Stainless Steel Preparation Aluminum Shelving Set for 1630x1230 mm cold rooms

The company reserves the right to make modifications to the products without prior notice. All information correct at time of printing.